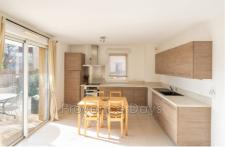

## Appartement Oppède

Apartment on the ground floor of a residence of 28 apartments built in 2013, situated in the heart of the welcoming village of Oppede. The apartment consists of 2 rooms: the first is open plan, with a lounge area, a dining area and an equipped kitchen. The second room is a good sized bedroom. There is also a large bathroom with a shower, sink and WC. Outside, a private garden surrounds the apartment on two sides and is accessible from the kitchen and bedroom. The apartment also benefits from a secure parking space outside. In addition, there are two common storage areas for bicycles in the building. An elevator provides access to the lower floors, making the entire apartment easily accessible. Info: Mark Hopkins - Provence Days - Tel. : +33 4 90 71 27 96 | info@provencedays.com Fees and charges : Well condominium 28 lots in the condominium 165 000 € fees included Ref. : 717V2A - Mandat n°61