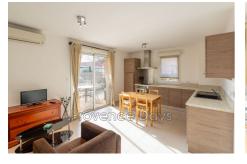

## Appartement Oppède

Apartment on the ground floor of a residence of 28 apartments built in 2013, situated in the heart of the welcoming village of Oppede. The apartment consists of 2 rooms: the first is open plan, with a lounge area, a dining area and an equipped kitchen. The second room is a good sized bedroom. There is also a large bathroom with a shower, sink and WC. Outside, a private garden surrounds the apartment on two sides and is accessible from the kitchen and bedroom. The apartment also benefits from a secure parking space outside. In addition, there are two common storage areas for bicycles in the building. An elevator provides access to the lower floors, making the entire apartment easily accessible. Info: Mark Hopkins - Provence Days - Tel. : +33 4 90 71 27 96 | info@provencedays.com Fees and charges : Well condominium 28 lots in the condominium 165 000 € fees included Ref. : 717V2A - Mandat n°61