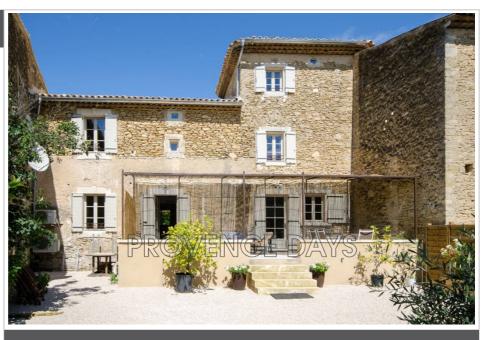

## House Oppède

The house is beautifully designed and renovated, ideal for rentals, with three equal bedrooms and bathrooms, air conditioning throughout, pretty outside space facing south, and 2 minutes walk to the bakery, grocery and restaurants of Oppede. -Inside - On the ground floor are the kitchen and living room, both opening out to the terrace. There are original floor tiles, stone walls and exposed beams, as well as new furnishings and bathrooms. Living Room: With sofas and TV with TNT French channels, opening out to the terrace. Kitchen: Also opening to the terrace, the kitchen has a dining table and is equipped with wall-mounted oven, induction stove, microwave, fridge-freezer, dishwasher, and two coffee machines (drip and Dolce Gusto capsules). Guest WC: On the ground floor. - Bedrooms - The house sleeps 6 people in 3 bedrooms, all upstairs, each with in-room shower, basin and separate WC. Each bedroom offers the flexibility of two single beds or a 1.6m/5.25ft-wide double, they all face south and are air-conditioned. Two bedrooms are on the first floor up and the third is on the 2nd floor up, with view over the Luberon countryside. - Outside - To the front of the house, facing south, is a raised terrace across the full width, shaded by a pergola. On the terrace are a