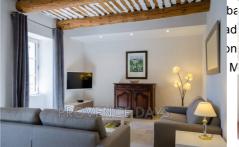

## House Oppède

The house is beautifully designed and renovated, ideal for rentals, with three equal bedrooms and bathrooms, air conditioning throughout, pretty outside space facing south, and 2 minutes walk to the bakery, grocery and restaurants of Oppede. -Inside - On the ground floor are the kitchen and living room, both opening out to the terrace. There are original floor tiles, stone walls and exposed beams, as well as new furnishings and bathrooms. Living Room: With sofas and TV with TNT French channels, opening out to the terrace. Kitchen: Also opening to the terrace, the kitchen has a dining table and is equipped with wall-mounted oven, induction stove, microwave, fridge-freezer, dishwasher, and two coffee machines (drip and Dolce Gusto capsules). Guest WC: On the ground floor. - Bedrooms - The house sleeps 6 people in 3 bedrooms, all upstairs, each with in-room shower, basin and separate WC. Each bedroom offers the flexibility of two single beds or a 1.6m/5.25ft-wide double, they all face south and are air-conditioned. Two bedrooms are on the first floor up and the third is on the 2nd floor up, with view over the Luberon countryside. - Outside - To the front of the house, facing south, is a raised terrace across the full width, shaded by a pergola. On the terrace are a