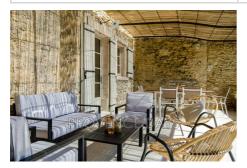

## House Oppède

The house is beautifully designed and renovated, ideal for rentals, with three equal bedrooms and bathrooms, air conditioning throughout, pretty outside space facing south, and 2 minutes walk to the bakery, grocery and restaurants of Oppede. -Inside - On the ground floor are the kitchen and living room, both opening out to the terrace. There are original floor tiles, stone walls and exposed beams, as well as new furnishings and bathrooms. Living Room: With sofas and TV with TNT French channels, opening out to the terrace. Kitchen: Also opening to the terrace, the kitchen has a dining table and is equipped with wall-mounted oven, induction stove, microwave, fridge-freezer, dishwasher, and two coffee machines (drip and Dolce Gusto capsules). Guest WC: On the ground floor. - Bedrooms - The house sleeps 6 people in 3 bedrooms, all upstairs, each with in-room shower, basin and separate WC. Each bedroom offers the flexibility of two single beds or a 1.6m/5.25ft-wide double, they all face south and are air-conditioned. Two bedrooms are on the first floor up and the third is on the 2nd floor up, with view over the Luberon countryside. - Outside - To the front of the house, facing south, is a raised terrace across the full width, shaded by a pergola. On the terrace are a