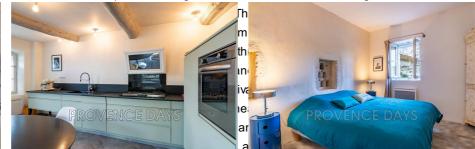

## Villa Bonnieux

Located at the edge of the superb village of Bonnieux, accessible in 5 minutes on foot, and sheltered against a small limestone cliff, this house for 4 people is full of charm thanks to its authenticity and its modern, tasteful and original decoration. You climb some steps to get above street level and immediately the views reveal themselves to you. At the top of the steps is an ideal coffee and reading nook. -Inside - On the ground floor, from the entrance, one enters a beautiful and spacious dining kitchen this gives access directly to the outside. There is also a workplace and cosy lounge area. Kitchen: A welcoming room with beamed ceiling, old tiled floor, open fireplace, round dining table and door out to the terrace and garden. The kitchen has oven, large hob, fridge and dishwasher and Nespresso coffee machine. Study: between the kitchen and the study has a writing desk and a view to the garden. The house has WiFi internet. Living Room: A cosy relaing snug with steps up to open the french windows onto the garden. \* Care must be taken on these steps not for children - Bedrooms - The house sleeps 4 people in 2 bedrooms, with 2 bathrooms all on the top floor. Bedroom 1:With a 1.8m wide double or can be split into 2 singles. The view looks out over the garden on onw