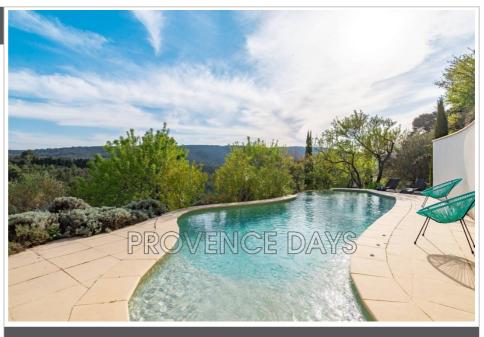

a large terrace for dining offering breathtaking views to complement summer Proven functions and dinners: The pool measures bin x 4m and is fenced and gated at the Téliterrace for safety. For outdoor eating there is a large table on the terrace overlooking the view, a pergela for shaded dining and also the pool house Document non summer kitchen with its large viewing terrace. You can park behind the gates of the houselower levelor on the street right outside the house. Ref. : 717S48M - Mandat n°48