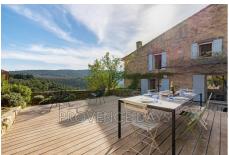

## Villa Bonnieux

Located at the edge of the superb village of Bonnieux, accessible in 5 minutes on foot, and sheltered against a small limestone cliff, this house for 4 people is full of charm thanks to its authenticity and its modern, tasteful and original decoration. You climb some steps to get above street level and immediately the views reveal themselves to you. At the top of the steps is an ideal coffee and reading nook. -Inside - On the ground floor, from the entrance, one enters a beautiful and spacious dining kitchen this gives access directly to the outside. There is also a workplace and cosy lounge area. Kitchen: A welcoming room with beamed ceiling, old tiled floor, open fireplace, round dining table and door out to the terrace and garden. The kitchen has oven, large hob, fridge and dishwasher and Nespresso coffee machine. Study: between the kitchen and the study has a writing desk and a view to the garden. The house has WiFi internet. Living Room: A cosy relaing snug with steps up to open the french windows onto the garden. \* Care must be taken on these steps not for children - Bedrooms - The house sleeps 4 people in 2 bedrooms, with 2 bathrooms all on the top floor. Bedroom 1:With a 1.8m wide double or can be split into 2 singles. The view looks out over the garden on onw

a large terrace for dining offering breathtaking views to complement summer Proven functions and dinners: The pool measures bin x 4m and is fenced and gated at the Téliterrace for safety. For outdoor eating there is a large table on the terrace overlooking the view, a pergela for shaded dining and also the pool house Document non summer kitchen with its large viewing terrace. You can park behind the gates of the houselower levelor on the street right outside the house. Ref. : 717S48M - Mandat n°48